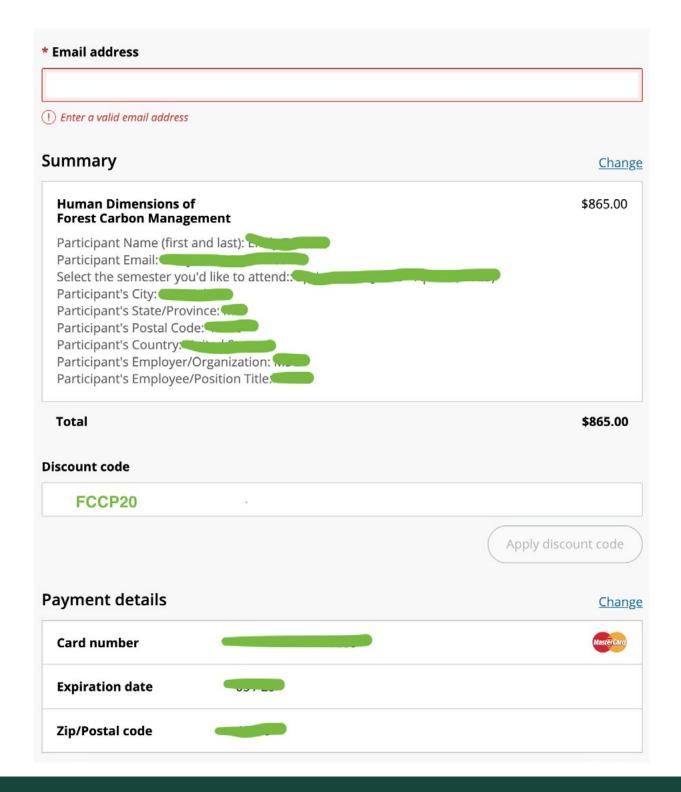

### **Discount Registration:**

While purchasing the course on the MSU storefront, enter the code **FCCP20** on the page *after* payment information is collected. Once payment is submitted, we will send an online form to submit proof of eligibility. Those unable to provide the required form of proof will have their payment refunded and will need to purchase the course full price.

The discount code can be entered on the very last page of checkout as seen on the next page. For any questions please email <u>forestc@msu.edu</u>.

## **Forest Carbon & Climate Program**

Fig. 1: Review registration and payment information, then enter the discount code.

Forest Carbon and Climate Program Department of Forestry MICHIGAN STATE UNIVERSITY